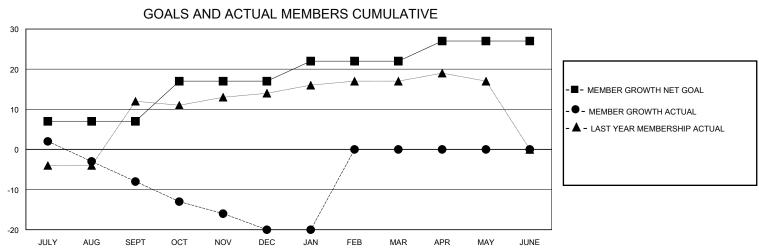

## District 14 J

GMT: LOCATION PENNSYLVANIA GMT CA

| CIVIT.        |               | LOC         | ,, (11011 · = 11110 · · | _ • • • • • • • • • • • • • • • • • • • |                        |                         | CIVIT Of C                                         |  |
|---------------|---------------|-------------|-------------------------|-----------------------------------------|------------------------|-------------------------|----------------------------------------------------|--|
|               | Club          | os          |                         | Members RESULTS FOR 2023-2024           |                        |                         |                                                    |  |
|               | RESULTS FOR   | R 2023-2024 |                         |                                         |                        |                         |                                                    |  |
| QUARTER       | NEW CLUB GOAL | NEW CLUBS   | DROPPED CLUBS           | QUARTER MEM                             | BER GROWTH NET<br>GOAL | MEMBER GROWTH<br>ACTUAL | DROPPED<br>MEMBERS ACTUAL<br>(including transfers) |  |
| JULY/AUG/SEPT | 0             | 0           | 0                       | JULY/AUG/SEPT                           | 7                      | 9                       | 16                                                 |  |
| OCT/NOV/DEC   | 1             | 0           | 0                       | OCT/NOV/DEC                             | 10                     | 6                       | 18                                                 |  |
| JAN/FEB/MAR   | 0             | 0           | 0                       | JAN/FEB/MAR                             | 5                      | 9                       | 9                                                  |  |
| APR/MAY/JUNE  | 0             | 0           | 0                       | APR/MAY/JUNE                            | 5                      | 0                       | 0                                                  |  |
|               |               |             |                         |                                         |                        |                         |                                                    |  |